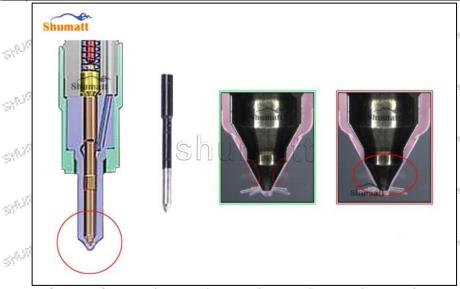

#### (1) Injector Nozzle Testing

All parts of the injector nozzle are subjected to precision testing, high temperature testing, low temperature testing, withstand pressure testing, leakage testing, durability testing, and various working conditions testing.

## (2) Injector Nozzle Inspection

The factory inspection of the injector nozzle is undergone full inspection, random inspection, and batch inspection three inspections. Different brands of test benches are used to test the same injector nozzle for a total of no less than three times for factory inspection, and the fuel injector installation testing environment are progressed in dust-free workshop.

#### (3) Injector Nozzle Installation

Mob/Whatsapp: +86 13410541523 Tel: +8675523215133

Email: ruby@shumatt.com Website: www.shumatt.com

When matching the valve cap and valve steam, Shumatt strictly complies with the standard of valve cap and valve stem clearance technical indicators to ensure that each valve assembly meets the factory standards and use standards.