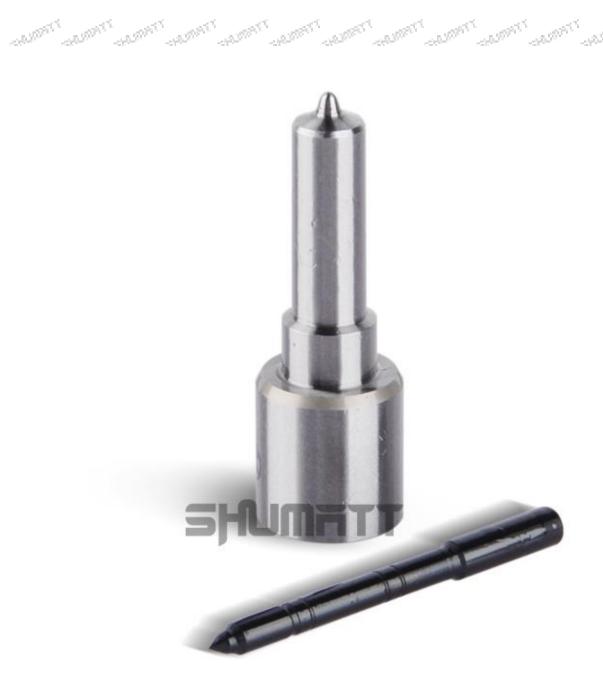

#### 1.1. DLLA151P771 Injector Nozzle's Basic Information

| Title  | Common Rail Injector Nozzle DLLA151P771 China<br>made new | Brand      |
|--------|-----------------------------------------------------------|------------|
| SKU1   | G1X9LLA151P771                                            | XINGMA     |
| SKU2ri | G1Z17LLA151P771                                           | LIWEI      |
| SKU3   | G1S8LLA151P771                                            | China made |
| 3803   | GISOLLAISIF//I                                            | new        |

#### 1.2. DLLA151P771 Injector Nozzle's Common Written Part Number

| Injector Nozzle Order Number | Injector Nozzle Engraved Number |
|------------------------------|---------------------------------|
| 093400-7710                  | DLLA151P771                     |

#### 1.4. DLLA151P771 Injector Nozzle's Specifications and Dimensions Parameters

Injector Nozzle Size: 6 cm\*1.5cm \*1.5 cm

Injector Nozzle Barrel Dimensions: 7 cm \*2 cm \*2 cm

Single Injector Nozzle Weight: 0.03kg

Injector Nozzle 10 PCS Per Box: 10 cm \*8 cm \*4cm Injector Nozzle Weight 10 PCS Per Box: 0.3kg

Injector Nozzle Quality: China Made New Injector Nozzle

Injector Nozzle MOQ: 10 PCS