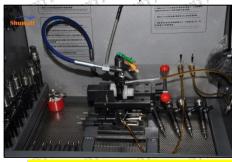

## (2) Injector Nozzle Inspection

The factory inspection of the injector nozzle is undergone full inspection, random inspection, and batch inspection three inspections. Different brands of test benches are used to test the same injector nozzle for a total of no less than three times for factory inspection, and the fuel injector installation testing environment are progressed in dust-free workshop.

#### (3) Injector Nozzle Installation

Mob/Whatsapp: +86 13410541523 Tel: +8675523215133

Email: ruby@shumatt.com Website: www.shumatt.com

When matching the valve cap and valve steam, Shumatt strictly complies with the standard of valve cap and valve stem clearance technical indicators to ensure that each valve assembly meets the factory standards and use standards.